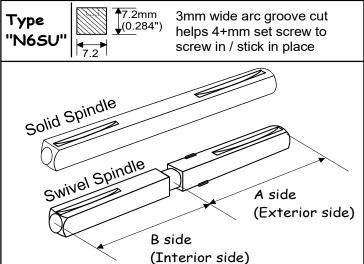

## Form QF-N6S-CX2 Quote Request - Custom make 7.2mm Spindle Type Arc groove cut helps 5+mm Type 3mm wide

|   | Spindle Type | Solid / swivel | Size (mm) |        | 0 1:1    | Unit Price |
|---|--------------|----------------|-----------|--------|----------|------------|
|   | (check one)  | (check one)    | A side    | B side | Quantity | net / each |
|   | □ N6SV       | S =Solid       |           |        |          |            |
| 1 | N6SU         | ☐ W=Swivel     |           |        |          |            |
| 2 | □ N65V       | S =Solid       |           |        |          |            |
|   | □ N6SU       | ☐ W=Swivel     |           |        |          |            |
| 3 | □ N6SV       | S =Solid       |           |        |          |            |
|   | □ N6SU       | ☐ W=Swivel     |           |        |          |            |
| 4 | □ N6SV       | S =Solid       |           |        |          |            |
| • | □ N6SU       | ☐ W=Swivel     |           |        |          |            |
| 5 | □ N6SV       | ☐ S =Solid     |           |        |          |            |
|   | N6SU         | ☐ W=Swivel     |           |        |          |            |
| 6 | □ N6SV       | S =Solid       |           |        |          |            |
|   | N6SU         | ☐ W=Swivel     |           |        |          |            |