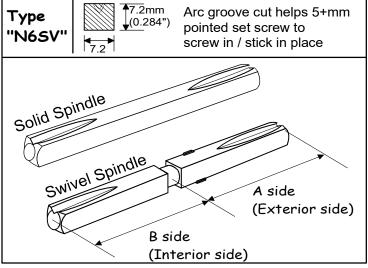

## Form QF-N6S-CX2 Quote Request - Custom make 7.2mm Spindle Type Arc groove cut helps 5+mm Type 3mm wide

|   | Spindle Type | Solid / swivel | Size (mm) |        | 0 1:1    | Unit Price |
|---|--------------|----------------|-----------|--------|----------|------------|
|   | (check one)  | (check one)    | A side    | B side | Quantity | net / each |
|   | □ N6SV       | S =Solid       |           |        |          |            |
| 1 | N6SU         | ☐ W=Swivel     |           |        |          |            |
| 2 | □ N65V       | S =Solid       |           |        |          |            |
|   | □ N6SU       | ☐ W=Swivel     |           |        |          |            |
| 3 | □ N6SV       | S =Solid       |           |        |          |            |
|   | □ N6SU       | ☐ W=Swivel     |           |        |          |            |
| 4 | □ N6SV       | S =Solid       |           |        |          |            |
| • | □ N6SU       | ☐ W=Swivel     |           |        |          |            |
| 5 | □ N6SV       | ☐ S =Solid     |           |        |          |            |
|   | N6SU         | ☐ W=Swivel     |           |        |          |            |
| 6 | □ N6SV       | S =Solid       |           |        |          |            |
|   | N6SU         | ☐ W=Swivel     |           |        |          |            |